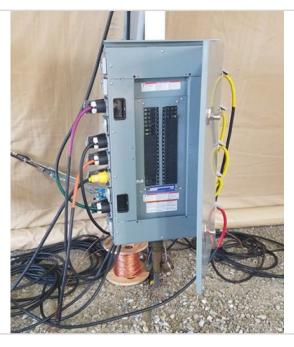

## DOME POWER DISTRIBUTION PANEL

| Celina Tent Inc. (CELINA)                                                                                                                                            |
|----------------------------------------------------------------------------------------------------------------------------------------------------------------------|
| Celina Tent Inc. (CELINA)                                                                                                                                            |
| 200412841                                                                                                                                                            |
| Dome Shelters                                                                                                                                                        |
| Power Distribution Panel                                                                                                                                             |
| 3 Phase, Class L, 5 Pin Connector in, L5-20R and 5-20R out                                                                                                           |
| (12) L5-20R and (1) 5-20R Out                                                                                                                                        |
| 225A                                                                                                                                                                 |
| Voltage ratings of 240VAC and 48VDC                                                                                                                                  |
| 15A, 20A and GFI breaker                                                                                                                                             |
| N/A                                                                                                                                                                  |
| N/A                                                                                                                                                                  |
| N/A                                                                                                                                                                  |
| Surface Mount                                                                                                                                                        |
| 145 lb                                                                                                                                                               |
| Number of Spaces: 42<br>Height: 38 Inches<br>Width: 20 Inches<br>Wiring Configuration: 4-Wire<br>Number of Phases: 3 Phase<br>Material: steel – busbars are aluminum |
|                                                                                                                                                                      |