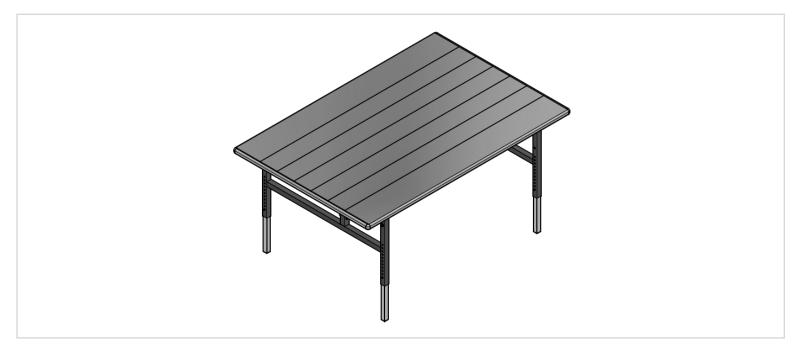

## 48 INCHES X 72 INCHES X 24.75 - 34.75 INCHES CELINA ALUMINUM TABLE, H STYLE ADJUSTABLE LEGS

Celina Tent Inc. (CELINA)

| MANUFACTURING SOURCE COMPANY: | Celina Tent Inc. (CELINA)                                                           |                                                                  |
|-------------------------------|-------------------------------------------------------------------------------------|------------------------------------------------------------------|
| PART NUMBER OR NSN:           | Part #'s listed in Special/Additional Features                                      |                                                                  |
| SPECIFICATIONS AS APPLICABLE: |                                                                                     |                                                                  |
| DIMENSIONS:                   | Width: 48 Inches, Length: 72 Inches, Height: 24.75 - 34.75 Inches                   |                                                                  |
| WEIGHT (UNPACKAGED) (lb):     | 68 lb                                                                               |                                                                  |
| COLOR:                        | Black, tan, or clear anodized                                                       |                                                                  |
| SPECIAL/ADDITIONAL FEATURES:  | <ul><li>All weather alur</li><li>H style adjustat</li><li>Surfaces can be</li></ul> | e easily sanitized<br>ility verses wood or resin tables          |
|                               | PART #'S                                                                            | DESCRIPTION                                                      |
|                               | AT4872AL-0001                                                                       | Clear anodize finish top                                         |
|                               | AT4872AL-0002                                                                       | Clear anodize finish top with electrical cord knockout and cover |
|                               | AT4872AL-0003                                                                       | Tan painted top                                                  |
|                               | AT4872AL-0004                                                                       | Tan painted top with electrical cord knockout and cover          |
|                               | AT4872AL-0005                                                                       | Black painted top                                                |
|                               | AT4872AL-0006                                                                       | Black painted top with electrical cord knockout and cover        |