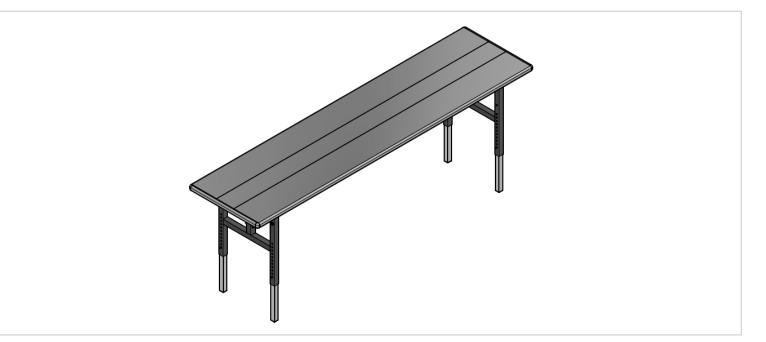

## 24 INCHES X 96 INCHES X 24.75 - 34.75 INCHES CELINA ALUMINUM TABLE, H STYLE ADJUSTABLE LEGS

| CONTRACTOR NAME:              | Celina Tent Inc. (CELINA)                                                                  |                                                                  |
|-------------------------------|--------------------------------------------------------------------------------------------|------------------------------------------------------------------|
| MANUFACTURING SOURCE COMPANY: | Celina Tent Inc. (CELINA)                                                                  |                                                                  |
| PART NUMBER OR NSN:           | Part #'s listed in Special/Additional Features                                             |                                                                  |
| SPECIFICATIONS AS APPLICABLE: |                                                                                            |                                                                  |
| DIMENSIONS:                   | Width: 24 Inches, Length: 96 Inches, Height: 24.75 - 34.75 Inches                          |                                                                  |
| WEIGHT (UNPACKAGED) (lb):     | 49 lb                                                                                      |                                                                  |
| COLOR:                        | Black, tan, or clear anodized                                                              |                                                                  |
| SPECIAL/ADDITIONAL FEATURES:  | <ul> <li>All weather alur</li> <li>H style adjustation</li> <li>Surfaces can be</li> </ul> | easily sanitized<br>lity verses wood or resin tables             |
|                               | PART #'S                                                                                   | DESCRIPTION                                                      |
|                               | AT2496AL-0001                                                                              | Clear anodize finish top                                         |
|                               | AT2496AL-0002                                                                              | Clear anodize finish top with electrical cord knockout and cover |
|                               | AT2496AL-0003                                                                              | Tan painted top                                                  |
|                               | AT2496AL-0004                                                                              | Tan painted top with electrical cord knockout and cover          |
|                               | AT2496AL-0005                                                                              | Black painted top                                                |
|                               | AT2496AL-0006                                                                              | Black painted top with electrical cord knockout and cover        |