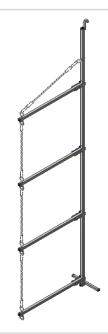

## **ACCESSORY PRODUCT DATA SHEET**

Part #:10307

## **ISO CONTAINER SHELVING**

| CONTRACTOR NAME:                     | Celina Tent, Inc.                                                                                                                                                                                            |
|--------------------------------------|--------------------------------------------------------------------------------------------------------------------------------------------------------------------------------------------------------------|
| MANUFACTURING SOURCE COMPANY:        | Celina Tent, Inc.                                                                                                                                                                                            |
| PART NUMBER OR NSN:                  | 10307                                                                                                                                                                                                        |
| SPECIFICATIONS AS APPLICABLE:        |                                                                                                                                                                                                              |
| WEIGHT (UNPACKAGED) (LB):            | 18.5 lb                                                                                                                                                                                                      |
| COLOR IN ACCORDANCE WITH FED-STD-595 | Black                                                                                                                                                                                                        |
| SPECIAL/ADDITIONAL FEATURES:         | <ul> <li>Rated for 550 lb per bracket arm</li> <li>Rated for 1100 lb per bracket</li> <li>Capability to fold up in order to maximize storage space</li> <li>Removable chains and the bracket arms</li> </ul> |