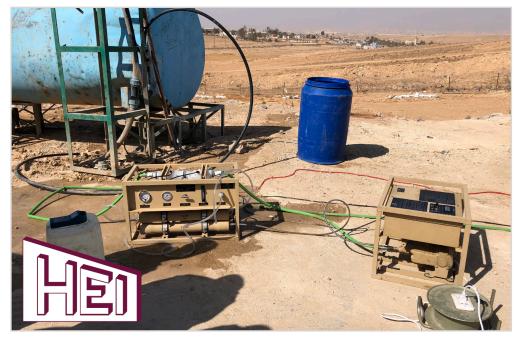

## **ACCESSORY PRODUCT DATA SHEET**

Part #: 10908

| <br>               |                     |
|--------------------|---------------------|
|                    | ATION SYSTEM (EWPS) |
| RV WALER DIERIEN A |                     |
|                    |                     |

| CONTRACTOR NAME:              | Celina Tent Inc. (CELINA)                                                                                                                                                                                                                                                                                                                                                                                                                                                                                                                                                                                                                                                       |
|-------------------------------|---------------------------------------------------------------------------------------------------------------------------------------------------------------------------------------------------------------------------------------------------------------------------------------------------------------------------------------------------------------------------------------------------------------------------------------------------------------------------------------------------------------------------------------------------------------------------------------------------------------------------------------------------------------------------------|
| MANUFACTURING SOURCE COMPANY: | Highland Engineering Inc. (HEI)                                                                                                                                                                                                                                                                                                                                                                                                                                                                                                                                                                                                                                                 |
| PART NUMBER OR NSN:           | Part #: 10908                                                                                                                                                                                                                                                                                                                                                                                                                                                                                                                                                                                                                                                                   |
| SPECIFICATIONS AS APPLICABLE: |                                                                                                                                                                                                                                                                                                                                                                                                                                                                                                                                                                                                                                                                                 |
| SPECIAL/ADDITIONAL FEATURES:  | <ul> <li>15 Gallons Per Hour Nominal Production on Seawater</li> <li>Seawater Capable</li> <li>Water produced meets TB-MED-577 Short Term Standards</li> <li>Multi-Power Capable</li> <li>120-240 VAC, 50 or 60 Hz</li> <li>24 VDC NATO Slave</li> <li>BB-2590 Batteries</li> <li>Low Power Consumption - under 600 Watts</li> <li>Variable Speed Main RO Pump</li> <li>Submersible forwarding Pump</li> <li>Able to operate 100 Feet from source</li> <li>Fills any water cans or storage containers</li> <li>Very Simple Operation</li> <li>10 Minute Set-Up</li> <li>Three Transport Cases</li> <li>Spares Included</li> <li>Full Water Quality Test Kit Included</li> </ul> |