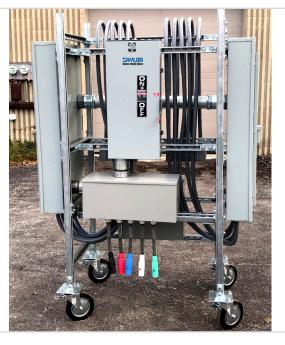

## SAYLOR MOBILE POWER PANELS

| CONTRACTOR NAME:              | Celina Tent Inc. (CELINA)                                                                                                                                                                                                                                                                                                                                                                                            |                                                                                                                                                        |
|-------------------------------|----------------------------------------------------------------------------------------------------------------------------------------------------------------------------------------------------------------------------------------------------------------------------------------------------------------------------------------------------------------------------------------------------------------------|--------------------------------------------------------------------------------------------------------------------------------------------------------|
|                               |                                                                                                                                                                                                                                                                                                                                                                                                                      |                                                                                                                                                        |
| MANUFACTURING SOURCE COMPANY: | Celina Tent Inc. (CELINA)                                                                                                                                                                                                                                                                                                                                                                                            |                                                                                                                                                        |
| PART NUMBER OR NSN:           | 60012                                                                                                                                                                                                                                                                                                                                                                                                                |                                                                                                                                                        |
| SPECIFICATIONS AS APPLICABLE: | CELINA Shelters                                                                                                                                                                                                                                                                                                                                                                                                      |                                                                                                                                                        |
| ITEM TYPE:                    | Mobile power distribution panels                                                                                                                                                                                                                                                                                                                                                                                     |                                                                                                                                                        |
| AMP RATING:                   | 200 amp, 3-phase panels main safety fusible disconnect switch, 42 electrical circuits per panel                                                                                                                                                                                                                                                                                                                      |                                                                                                                                                        |
| VOLT RATING:                  | Voltage rating to be 120/208 or 120/240 or 277/480                                                                                                                                                                                                                                                                                                                                                                   |                                                                                                                                                        |
| WEIGHT (UNPACKAGED) (LB):     | 680 lb                                                                                                                                                                                                                                                                                                                                                                                                               |                                                                                                                                                        |
| SPECIAL/ADDITIONAL FEATURES:  | <ul> <li>Measurements: 6' 5" height x 58" length x 3' 6" width</li> <li>Each unit has a 5 color coded single-pole Cam-Lok male plugs with 3/0 wire for quick and easy generator connection</li> <li>Optional GFCI main circuit breaker for full panel surge protection</li> <li>Meets all NEC Code requirements and is NEMA 3 rated for indoor/outdoor use</li> <li>Completely mobile with locking wheels</li> </ul> |                                                                                                                                                        |
|                               | Panel (A)                                                                                                                                                                                                                                                                                                                                                                                                            | Panel (B)                                                                                                                                              |
|                               | (4 or more circuits, depending on user<br>needs) 120 volt - 20 amp circuits that are<br>hardwired in with NEMA 5-20 R Connec-<br>tors to plug into cords                                                                                                                                                                                                                                                             | (10 or more circuits, depending on user<br>needs) 120 volt- 20 amp circuits that are<br>hardwired in with NEMA 5-20 R Connectors<br>to plug into cords |
|                               | (6) GFCI receptacles                                                                                                                                                                                                                                                                                                                                                                                                 | (6) GFCI receptacles                                                                                                                                   |
|                               | (22) 20 amp 120 v circuits are available to be used as needed                                                                                                                                                                                                                                                                                                                                                        | (20) 20 amp 120 v circuits are available to be used as needed                                                                                          |
|                               | (1) 30 amp 240 v single phase circuit to be used as needed                                                                                                                                                                                                                                                                                                                                                           |                                                                                                                                                        |
|                               | (1) 60 amp 240 v 3-phase circuit to be used as needed                                                                                                                                                                                                                                                                                                                                                                |                                                                                                                                                        |