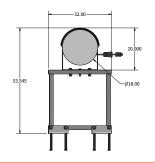

## ACCESSORY PRODUCT DATA SHEET

Part #: 40692

| LED SPOT LIGHT ASSEMBLY       |                                                                                                                                                                                                                                                                                                                                                                                                                                                                                                                                   |
|-------------------------------|-----------------------------------------------------------------------------------------------------------------------------------------------------------------------------------------------------------------------------------------------------------------------------------------------------------------------------------------------------------------------------------------------------------------------------------------------------------------------------------------------------------------------------------|
| CONTRACTOR NAME:              | CELINA Tent, Inc                                                                                                                                                                                                                                                                                                                                                                                                                                                                                                                  |
| MANUFACTURING SOURCE COMPANY: | CELINA Tent, Inc                                                                                                                                                                                                                                                                                                                                                                                                                                                                                                                  |
| PART NUMBER OR NSN:           | 40692                                                                                                                                                                                                                                                                                                                                                                                                                                                                                                                             |
| SPECIFICATIONS AS APPLICABLE: | CELINA LAMS                                                                                                                                                                                                                                                                                                                                                                                                                                                                                                                       |
| BULB TYPE:                    | LED                                                                                                                                                                                                                                                                                                                                                                                                                                                                                                                               |
| POWER CONSUMPTION (WATTS):    | 800 Watts                                                                                                                                                                                                                                                                                                                                                                                                                                                                                                                         |
| WEIGHT (UNPACKAGED) (LB):     | 102 Pounds                                                                                                                                                                                                                                                                                                                                                                                                                                                                                                                        |
| SPECIAL/ADDITIONAL FEATURES:  | <ul> <li>Size: 20" x 32" x 55"</li> <li>18" Diameter</li> <li>Flux: 120,000 lumens</li> <li>HID equal: 2,000 watts</li> <li>Great energy savings</li> <li>Directive 15°~ 45° beam angle</li> <li>5 years/50,000 hours warranty</li> <li>Input voltage range 120v-277v-480v</li> <li>IP65<sup>(#)</sup> suitable for damp and wet locations</li> <li>Built-in 20KV/10KA surge protection</li> <li>Mean Well 7-years LED driver</li> <li>RoHS compliant</li> <li>LM79 and LM80 tested</li> <li>Bracket/hardware included</li> </ul> |