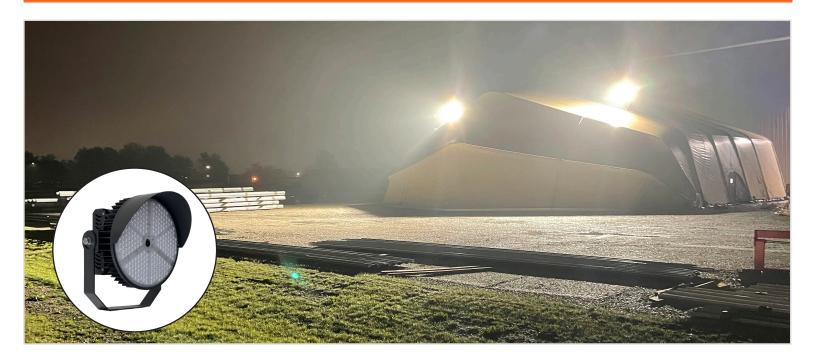

## ACCESSORY PRODUCT DATA SHEET

Part #: 40692

| LED SPOT LIGHT ASSEMBLY       |                                                                                                                                                                                                                                                                                                                                                                                                                                                                                                                                   |
|-------------------------------|-----------------------------------------------------------------------------------------------------------------------------------------------------------------------------------------------------------------------------------------------------------------------------------------------------------------------------------------------------------------------------------------------------------------------------------------------------------------------------------------------------------------------------------|
| CONTRACTOR NAME:              | CELINA Tent, Inc                                                                                                                                                                                                                                                                                                                                                                                                                                                                                                                  |
| MANUFACTURING SOURCE COMPANY: | CELINA Tent, Inc                                                                                                                                                                                                                                                                                                                                                                                                                                                                                                                  |
| PART NUMBER OR NSN:           | 40692                                                                                                                                                                                                                                                                                                                                                                                                                                                                                                                             |
| SPECIFICATIONS AS APPLICABLE: | CELINA LAMS                                                                                                                                                                                                                                                                                                                                                                                                                                                                                                                       |
| BULB TYPE:                    | LED                                                                                                                                                                                                                                                                                                                                                                                                                                                                                                                               |
| POWER CONSUMPTION (WATTS):    | 800 Watts                                                                                                                                                                                                                                                                                                                                                                                                                                                                                                                         |
| WEIGHT (UNPACKAGED) (LB):     | 102 Pounds                                                                                                                                                                                                                                                                                                                                                                                                                                                                                                                        |
| SPECIAL/ADDITIONAL FEATURES:  | <ul> <li>Size: 20" x 32" x 55"</li> <li>18" Diameter</li> <li>Flux: 120,000 lumens</li> <li>HID equal: 2,000 watts</li> <li>Great energy savings</li> <li>Directive 15°~ 45° beam angle</li> <li>5 years/50,000 hours warranty</li> <li>Input voltage range 120v-277v-480v</li> <li>IP65<sup>(#)</sup> suitable for damp and wet locations</li> <li>Built-in 20KV/10KA surge protection</li> <li>Mean Well 7-years LED driver</li> <li>RoHS compliant</li> <li>LM79 and LM80 tested</li> <li>Bracket/hardware included</li> </ul> |