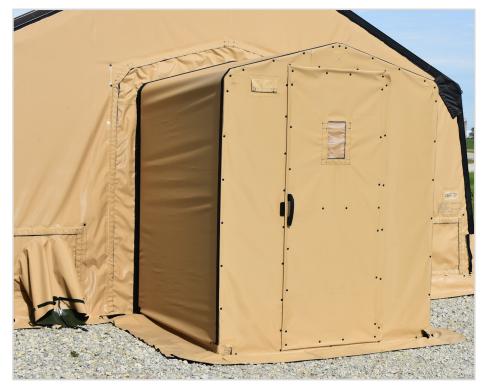

## Description

CELINA's universal tan/green reversible vestibules are added to the entrances of the shelter to provide additional protection from the elements and improve the shelter's functionality. The vestibule serves as an entryway that helps regulate airflow and temperature inside the shelter while providing a buffer zone for security purposes. The vestibule's unique accordion-style frame design sets up with the simple installation of five purlins. With a setup time of two minutes or less and a variety of available adapters, the vestibule can connect to any shelter, including TEMPER.

#### **Features**

- · Universal to fit a variety of shelters
- Keder track boot adapter
- · Collapsible for ease of packout and storage
- Magnetic door latch
- Large webbing loop handle
- Made in the USA by CELINA

## **Specifications**

- 6' x 6' x 7' Tall
- Aluminum frame construction
- Reversible desert tan-camouflage green fabric
- Two semi-hard doors
- Durable vinyl fabric floor
- Mil-Spec TEMPER compatible option
- 20 psf snow load
- 90 mph wind load