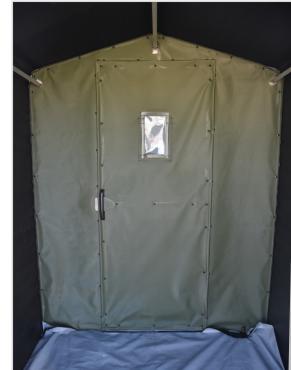

## Description

CELINA's universal tan/green reversible vestibules are added to the entrances of the shelter to provide additional protection from the elements and improve the shelter's functionality. The vestibule serves as an entryway that helps regulate airflow and temperature inside the shelter while providing a buffer zone for security purposes. The vestibule's unique accordion-style frame design sets up with the simple installation of five purlins. With a setup time of two minutes or less and a variety of available adapters, the vestibule can connect to any shelter, including TEMPER.

#### **Features**

- · Universal to fit a variety of shelters
- Keder track boot adapter
- · Collapsible for ease of packout and storage
- Magnetic door latch
- Large webbing loop handle
- Made in the USA by CELINA

## **Specifications**

- 6' x 6' x 7' Tall
- Aluminum frame construction
- Reversible desert tan-camouflage green fabric
- Two semi-hard doors
- Durable vinyl fabric floor
- Mil-Spec TEMPER compatible option
- 20 psf snow load
- 90 mph wind load