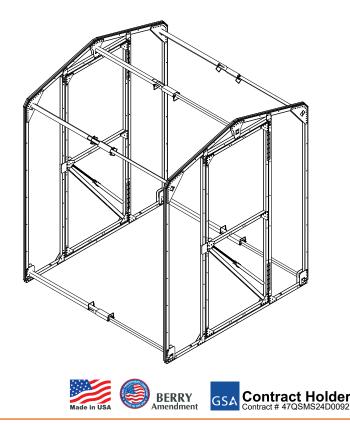

## Description

CELINA's universal tan/green reversible vestibules are added to the entrances of the shelter to provide additional protection from the elements and improve the shelter's functionality. The vestibule serves as an entryway that helps regulate airflow and temperature inside the shelter while providing a buffer zone for security purposes. The vestibule's unique accordion-style frame design sets up with the simple installation of five purlins. With a setup time of two minutes or less and a variety of available adapters, the vestibule can connect to any shelter, including TEMPER.

## **Specifications**

- 6' x 6' x 7' Tall
- Aluminum frame construction
- Reversible desert tan-camouflage green fabric
- Two semi-hard doors
- Durable vinyl fabric floor
- Mil-Spec TEMPER compatible option
- 20 psf snow load
- 90 mph wind load