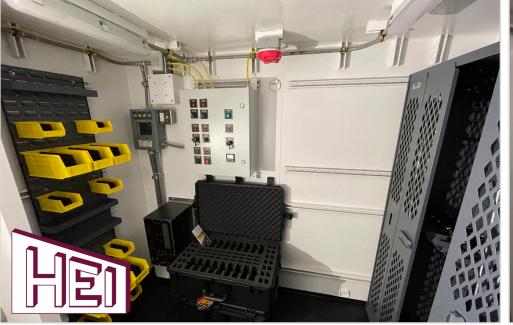

## **EXPEDITIONARY AIRLIFT HIGH SECURITY CONTAINER**

| CONTRACTOR NAME:              | Celina Tent Inc. (CELINA)                                                                                                                                                                                                                                                                                                                                                                                                                                                                                                                                                                                                                                                                                                                                                                                                                                                                                                                                      |
|-------------------------------|----------------------------------------------------------------------------------------------------------------------------------------------------------------------------------------------------------------------------------------------------------------------------------------------------------------------------------------------------------------------------------------------------------------------------------------------------------------------------------------------------------------------------------------------------------------------------------------------------------------------------------------------------------------------------------------------------------------------------------------------------------------------------------------------------------------------------------------------------------------------------------------------------------------------------------------------------------------|
| MANUFACTURING SOURCE COMPANY: | Highland Engineering Inc. (HEI)                                                                                                                                                                                                                                                                                                                                                                                                                                                                                                                                                                                                                                                                                                                                                                                                                                                                                                                                |
| PART NUMBER OR NSN:           | Part #: 10906                                                                                                                                                                                                                                                                                                                                                                                                                                                                                                                                                                                                                                                                                                                                                                                                                                                                                                                                                  |
| SPECIFICATIONS AS APPLICABLE: |                                                                                                                                                                                                                                                                                                                                                                                                                                                                                                                                                                                                                                                                                                                                                                                                                                                                                                                                                                |
| DIMENSIONS:                   | Length 108 Inches x Width 88 Inches x Height 90 Inches                                                                                                                                                                                                                                                                                                                                                                                                                                                                                                                                                                                                                                                                                                                                                                                                                                                                                                         |
| WEIGHT:                       | Approx. 6,000 lbs empty                                                                                                                                                                                                                                                                                                                                                                                                                                                                                                                                                                                                                                                                                                                                                                                                                                                                                                                                        |
| SPECIAL/ADDITIONAL FEATURES:  | <ul> <li>The system interfaces with the aircraft palletized cargo handling system rails and locks - additional restraint is not required. System is certified by ATTLA for internal air transport.</li> <li>Exterior designed to look similar to a normal EAC</li> <li>Armor plated secure door is hidden behind an original EAC door</li> <li>All armor plate, alarm system, and locks are located on the interior of the container</li> <li>Armor plated to meet NIJ Level 3</li> <li>Inner steel Dutch doors with a foldable shelf</li> <li>Dehumidifier</li> <li>Single point power connection</li> <li>Single phase 230V</li> <li>Interior tie down rings located on all four walls and the floor</li> <li>LED lighting</li> <li>Alarm System with battery back up</li> <li>Door alarm</li> <li>Smoke detector</li> <li>Trembler</li> <li>Motion detector</li> <li>Customizable interior to allow installation of additional storage and racks</li> </ul> |