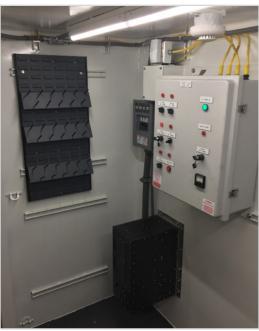

## **EXPEDITIONARY AIRLIFT HIGH SECURITY CONTAINER**

| CONTRACTOR NAME:              | Celina Tent Inc. (CELINA)                                                                                                                                                                                                                                                                                                                                                                                                                                                                                                                                                                                                                                                                                                                                                                                                                                                                                                                                      |
|-------------------------------|----------------------------------------------------------------------------------------------------------------------------------------------------------------------------------------------------------------------------------------------------------------------------------------------------------------------------------------------------------------------------------------------------------------------------------------------------------------------------------------------------------------------------------------------------------------------------------------------------------------------------------------------------------------------------------------------------------------------------------------------------------------------------------------------------------------------------------------------------------------------------------------------------------------------------------------------------------------|
| MANUFACTURING SOURCE COMPANY: | Highland Engineering Inc. (HEI)                                                                                                                                                                                                                                                                                                                                                                                                                                                                                                                                                                                                                                                                                                                                                                                                                                                                                                                                |
| PART NUMBER OR NSN:           | Part #: 10906                                                                                                                                                                                                                                                                                                                                                                                                                                                                                                                                                                                                                                                                                                                                                                                                                                                                                                                                                  |
| SPECIFICATIONS AS APPLICABLE: |                                                                                                                                                                                                                                                                                                                                                                                                                                                                                                                                                                                                                                                                                                                                                                                                                                                                                                                                                                |
| DIMENSIONS:                   | Length 108 Inches x Width 88 Inches x Height 90 Inches                                                                                                                                                                                                                                                                                                                                                                                                                                                                                                                                                                                                                                                                                                                                                                                                                                                                                                         |
| WEIGHT:                       | Approx. 6,000 lbs empty                                                                                                                                                                                                                                                                                                                                                                                                                                                                                                                                                                                                                                                                                                                                                                                                                                                                                                                                        |
| SPECIAL/ADDITIONAL FEATURES:  | <ul> <li>The system interfaces with the aircraft palletized cargo handling system rails and locks - additional restraint is not required. System is certified by ATTLA for internal air transport.</li> <li>Exterior designed to look similar to a normal EAC</li> <li>Armor plated secure door is hidden behind an original EAC door</li> <li>All armor plate, alarm system, and locks are located on the interior of the container</li> <li>Armor plated to meet NIJ Level 3</li> <li>Inner steel Dutch doors with a foldable shelf</li> <li>Dehumidifier</li> <li>Single point power connection</li> <li>Single phase 230V</li> <li>Interior tie down rings located on all four walls and the floor</li> <li>LED lighting</li> <li>Alarm System with battery back up</li> <li>Door alarm</li> <li>Smoke detector</li> <li>Trembler</li> <li>Motion detector</li> <li>Customizable interior to allow installation of additional storage and racks</li> </ul> |