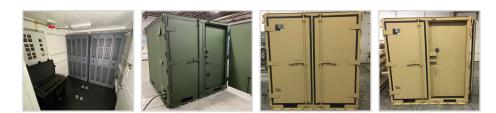

## **EXPEDITIONARY AIRLIFT HIGH SECURITY CONTAINER**

| CONTRACTOR NAME:              | Celina Tent Inc. (CELINA)                                                                                                                                                                                                                                                                                                                                                                                                                                                                                                                                                                                                                                                                                                                                                                                                                                                                                                                                      |
|-------------------------------|----------------------------------------------------------------------------------------------------------------------------------------------------------------------------------------------------------------------------------------------------------------------------------------------------------------------------------------------------------------------------------------------------------------------------------------------------------------------------------------------------------------------------------------------------------------------------------------------------------------------------------------------------------------------------------------------------------------------------------------------------------------------------------------------------------------------------------------------------------------------------------------------------------------------------------------------------------------|
| MANUFACTURING SOURCE COMPANY: | Highland Engineering Inc. (HEI)                                                                                                                                                                                                                                                                                                                                                                                                                                                                                                                                                                                                                                                                                                                                                                                                                                                                                                                                |
| PART NUMBER OR NSN:           | Part #: 10906                                                                                                                                                                                                                                                                                                                                                                                                                                                                                                                                                                                                                                                                                                                                                                                                                                                                                                                                                  |
| SPECIFICATIONS AS APPLICABLE: |                                                                                                                                                                                                                                                                                                                                                                                                                                                                                                                                                                                                                                                                                                                                                                                                                                                                                                                                                                |
| DIMENSIONS:                   | Length 108 Inches x Width 88 Inches x Height 90 Inches                                                                                                                                                                                                                                                                                                                                                                                                                                                                                                                                                                                                                                                                                                                                                                                                                                                                                                         |
| WEIGHT:                       | Approx. 6,000 lbs empty                                                                                                                                                                                                                                                                                                                                                                                                                                                                                                                                                                                                                                                                                                                                                                                                                                                                                                                                        |
| SPECIAL/ADDITIONAL FEATURES:  | <ul> <li>The system interfaces with the aircraft palletized cargo handling system rails and locks - additional restraint is not required. System is certified by ATTLA for internal air transport.</li> <li>Exterior designed to look similar to a normal EAC</li> <li>Armor plated secure door is hidden behind an original EAC door</li> <li>All armor plate, alarm system, and locks are located on the interior of the container</li> <li>Armor plated to meet NIJ Level 3</li> <li>Inner steel Dutch doors with a foldable shelf</li> <li>Dehumidifier</li> <li>Single point power connection</li> <li>Single phase 230V</li> <li>Interior tie down rings located on all four walls and the floor</li> <li>LED lighting</li> <li>Alarm System with battery back up</li> <li>Door alarm</li> <li>Smoke detector</li> <li>Trembler</li> <li>Motion detector</li> <li>Customizable interior to allow installation of additional storage and racks</li> </ul> |