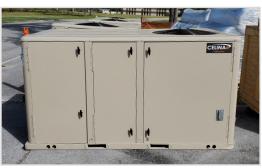

## **ACCESSORY PRODUCT DATA SHEET**

Part #: 60022-60

| SKID MOUNTED 10-TON ECU                  |                                                                                                                                                                                                                                                                                                                                       |
|------------------------------------------|---------------------------------------------------------------------------------------------------------------------------------------------------------------------------------------------------------------------------------------------------------------------------------------------------------------------------------------|
| CONTRACTOR NAME:                         | CELINA Tent Inc. (CELINA)                                                                                                                                                                                                                                                                                                             |
| MANUFACTURING SOURCE COMPANY:            | CELINA Tent Inc. (CELINA)                                                                                                                                                                                                                                                                                                             |
| PART NUMBER OR NSN:                      | Part #: 60022-60                                                                                                                                                                                                                                                                                                                      |
| SPECIFICATIONS AS APPLICABLE:            |                                                                                                                                                                                                                                                                                                                                       |
| MAXIMUM COOLING CAPACITY IN BTU'S        | 120,000 BTU's Per Hour                                                                                                                                                                                                                                                                                                                |
| Maximum Heat Output Capacity in BTU's    | 120,000 BTU's Per Hour                                                                                                                                                                                                                                                                                                                |
| REFRIGERANT TYPE                         | R-410                                                                                                                                                                                                                                                                                                                                 |
| CFM AIR FLOW                             | 4,000 cfm                                                                                                                                                                                                                                                                                                                             |
| AIR DUCT DIAMETER                        | 16 Inches                                                                                                                                                                                                                                                                                                                             |
| WEIGHT (UNPACKAGED) lb                   | 1,350 lb                                                                                                                                                                                                                                                                                                                              |
| DIMENSIONS                               | Width: 54 Inches, Length: 89 Inches, Height: 47 Inches                                                                                                                                                                                                                                                                                |
| POWER REQUIREMENTS IN KW, VAC, HZ, PHASE | 208-230 VAC, 60HZ, 3-phase                                                                                                                                                                                                                                                                                                            |
| SPECIAL/ADDITIONAL FEATURES:             | Celina's 10-Ton Commercial HVAC unit Skid-mounted  Electrical heating kits included  Units painted (desert tan/beige)  Square-to-round duct transitions included for 16 inch flex ducts  Thermostat included  No electrical wiring included – to be wired on site by customer  16 inch diameter ducts, 15 feet long – 2 each included |