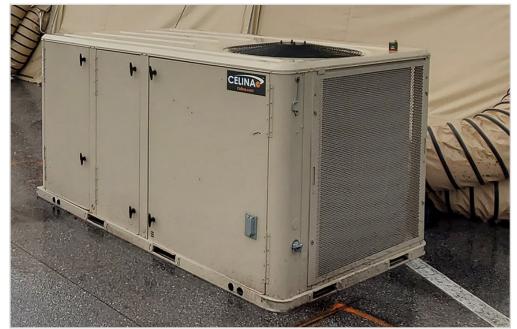

## **ACCESSORY PRODUCT DATA SHEET**

Part #: 60022-60

| SKID MOUNTED 10-TON ECU                  |                                                                                                                                                                                                                                                                                                                                       |
|------------------------------------------|---------------------------------------------------------------------------------------------------------------------------------------------------------------------------------------------------------------------------------------------------------------------------------------------------------------------------------------|
| CONTRACTOR NAME:                         | CELINA Tent Inc. (CELINA)                                                                                                                                                                                                                                                                                                             |
| MANUFACTURING SOURCE COMPANY:            | CELINA Tent Inc. (CELINA)                                                                                                                                                                                                                                                                                                             |
| PART NUMBER OR NSN:                      | Part #: 60022-60                                                                                                                                                                                                                                                                                                                      |
| SPECIFICATIONS AS APPLICABLE:            |                                                                                                                                                                                                                                                                                                                                       |
| MAXIMUM COOLING CAPACITY IN BTU'S        | 120,000 BTU's Per Hour                                                                                                                                                                                                                                                                                                                |
| Maximum Heat Output Capacity in BTU's    | 120,000 BTU's Per Hour                                                                                                                                                                                                                                                                                                                |
| REFRIGERANT TYPE                         | R-410                                                                                                                                                                                                                                                                                                                                 |
| CFM AIR FLOW                             | 4,000 cfm                                                                                                                                                                                                                                                                                                                             |
| AIR DUCT DIAMETER                        | 16 Inches                                                                                                                                                                                                                                                                                                                             |
| WEIGHT (UNPACKAGED) lb                   | 1,350 lb                                                                                                                                                                                                                                                                                                                              |
| DIMENSIONS                               | Width: 54 Inches, Length: 89 Inches, Height: 47 Inches                                                                                                                                                                                                                                                                                |
| POWER REQUIREMENTS IN KW, VAC, HZ, PHASE | 208-230 VAC, 60HZ, 3-phase                                                                                                                                                                                                                                                                                                            |
| SPECIAL/ADDITIONAL FEATURES:             | Celina's 10-Ton Commercial HVAC unit Skid-mounted  Electrical heating kits included  Units painted (desert tan/beige)  Square-to-round duct transitions included for 16 inch flex ducts  Thermostat included  No electrical wiring included – to be wired on site by customer  16 inch diameter ducts, 15 feet long – 2 each included |