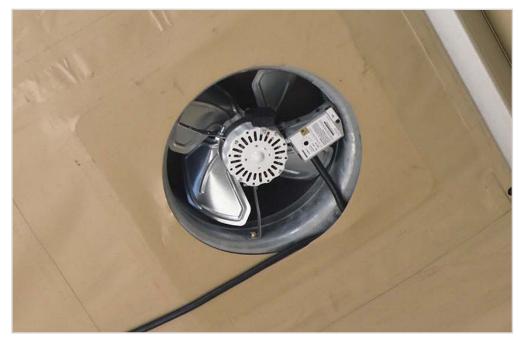

## **ACCESSORY PRODUCT DATA SHEET**

Part #:200412858

| ROOF MOUNTED VENTILATOR                  |                                                                                                                                                                                                                                                                                                                                                                                                                                                                                                                                |
|------------------------------------------|--------------------------------------------------------------------------------------------------------------------------------------------------------------------------------------------------------------------------------------------------------------------------------------------------------------------------------------------------------------------------------------------------------------------------------------------------------------------------------------------------------------------------------|
| CONTRACTOR NAME:                         | Celina Tent Inc. (CELINA)                                                                                                                                                                                                                                                                                                                                                                                                                                                                                                      |
| MANUFACTURING SOURCE COMPANY:            | Celina Tent Inc. (CELINA)                                                                                                                                                                                                                                                                                                                                                                                                                                                                                                      |
| PART NUMBER OR NSN:                      | Part #: 200412858                                                                                                                                                                                                                                                                                                                                                                                                                                                                                                              |
| SPECIFICATIONS AS APPLICABLE:            | Roof Mounted Ventilator                                                                                                                                                                                                                                                                                                                                                                                                                                                                                                        |
| MAXIMUM COOLING CAPACITY IN BTU'S        | N/A                                                                                                                                                                                                                                                                                                                                                                                                                                                                                                                            |
| REFRIGERANT TYPE                         | N/A                                                                                                                                                                                                                                                                                                                                                                                                                                                                                                                            |
| CFM AIR FLOW                             | 1,600 CFM                                                                                                                                                                                                                                                                                                                                                                                                                                                                                                                      |
| AIR DUCT DIAMETER                        | Ventilator Roof Opening Width: 14.375 inch diameter                                                                                                                                                                                                                                                                                                                                                                                                                                                                            |
| WEIGHT (UNPACKAGED) lb                   | 20.6 lb                                                                                                                                                                                                                                                                                                                                                                                                                                                                                                                        |
| DIMENSIONS                               | Ventilator Dome: 23.25 inch diameter<br>Ventilator Housing Dimensions: 22.25 inches x 22.25 inches<br>Ventilator Dome Height from Roof: 8 inches                                                                                                                                                                                                                                                                                                                                                                               |
| POWER REQUIREMENTS IN KW, VAC, HZ, PHASE | 120 VAC                                                                                                                                                                                                                                                                                                                                                                                                                                                                                                                        |
| SPECIAL/ADDITIONAL FEATURES:             | <ul> <li>Precision balanced 14 inch metal blade for maximum air flow with minimum sound level</li> <li>PVC plastic dome provides ultraviolet protection and superior durability</li> <li>23 gauge metal flashing allows for nailing and hot tar application</li> <li>Mesh bird screen</li> <li>Built-in adjustable thermostat for automatic operation at chosen temperature level</li> <li>Thermally protected, permanently lubricated motor</li> <li>Mounts easily between rafters, installation template included</li> </ul> |