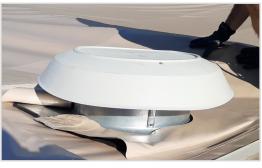

## **ACCESSORY PRODUCT DATA SHEET**

Part #:200412858

| ROOF MOUNTED VENTILATOR                  |                                                                                                                                                                                                                                                                                                                                                                                                                                                                                                                                |
|------------------------------------------|--------------------------------------------------------------------------------------------------------------------------------------------------------------------------------------------------------------------------------------------------------------------------------------------------------------------------------------------------------------------------------------------------------------------------------------------------------------------------------------------------------------------------------|
| CONTRACTOR NAME:                         | Celina Tent Inc. (CELINA)                                                                                                                                                                                                                                                                                                                                                                                                                                                                                                      |
| MANUFACTURING SOURCE COMPANY:            | Celina Tent Inc. (CELINA)                                                                                                                                                                                                                                                                                                                                                                                                                                                                                                      |
| PART NUMBER OR NSN:                      | Part #: 200412858                                                                                                                                                                                                                                                                                                                                                                                                                                                                                                              |
| SPECIFICATIONS AS APPLICABLE:            | Roof Mounted Ventilator                                                                                                                                                                                                                                                                                                                                                                                                                                                                                                        |
| MAXIMUM COOLING CAPACITY IN BTU'S        | N/A                                                                                                                                                                                                                                                                                                                                                                                                                                                                                                                            |
| REFRIGERANT TYPE                         | N/A                                                                                                                                                                                                                                                                                                                                                                                                                                                                                                                            |
| CFM AIR FLOW                             | 1,600 CFM                                                                                                                                                                                                                                                                                                                                                                                                                                                                                                                      |
| AIR DUCT DIAMETER                        | Ventilator Roof Opening Width: 14.375 inch diameter                                                                                                                                                                                                                                                                                                                                                                                                                                                                            |
| WEIGHT (UNPACKAGED) lb                   | 20.6 lb                                                                                                                                                                                                                                                                                                                                                                                                                                                                                                                        |
| DIMENSIONS                               | Ventilator Dome: 23.25 inch diameter<br>Ventilator Housing Dimensions: 22.25 inches x 22.25 inches<br>Ventilator Dome Height from Roof: 8 inches                                                                                                                                                                                                                                                                                                                                                                               |
| POWER REQUIREMENTS IN KW, VAC, HZ, PHASE | 120 VAC                                                                                                                                                                                                                                                                                                                                                                                                                                                                                                                        |
| SPECIAL/ADDITIONAL FEATURES:             | <ul> <li>Precision balanced 14 inch metal blade for maximum air flow with minimum sound level</li> <li>PVC plastic dome provides ultraviolet protection and superior durability</li> <li>23 gauge metal flashing allows for nailing and hot tar application</li> <li>Mesh bird screen</li> <li>Built-in adjustable thermostat for automatic operation at chosen temperature level</li> <li>Thermally protected, permanently lubricated motor</li> <li>Mounts easily between rafters, installation template included</li> </ul> |