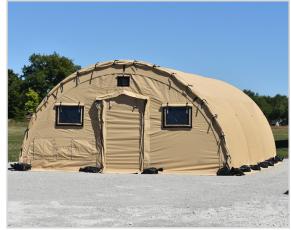

### Description

The CELINA Small Shelter uses the same base frame system as the Medium Shelter, but it's made to cover smaller spaces. The design of each arch spreads stress evenly down to the base plates and stakes and is erected in minutes. The self-squaring frame pieces fit together seamlessly, allowing for compact packing and ease of transportation The shelter's keder track fabric flooring provides a continuous and waterproof connection, guaranteeing a dry and secure environment. Additionally, its internal liner enhances thermal and energy efficiency, further elevating its functionality. Its adaptable design makes it suitable for a range of applications, providing a reliable space in different operational settings.

## Specifications

- Resists wind speeds up to 90 mph with gusts up to 100 mph
- Withstands 20 psf of snow load for up to 4 hour
- Rain load of 4" per hour with 40 mph Winds
- Water resistant, flame retardant fabric
- Berry Amendment Compliant
- Designed to meet or exceed US Military performance specifications
- Standard dimensions are 20' x 32.5'
- NSN: 8340-01-721-4172 (Tan)
- NSN: 8340-01-721-4164 (Green)