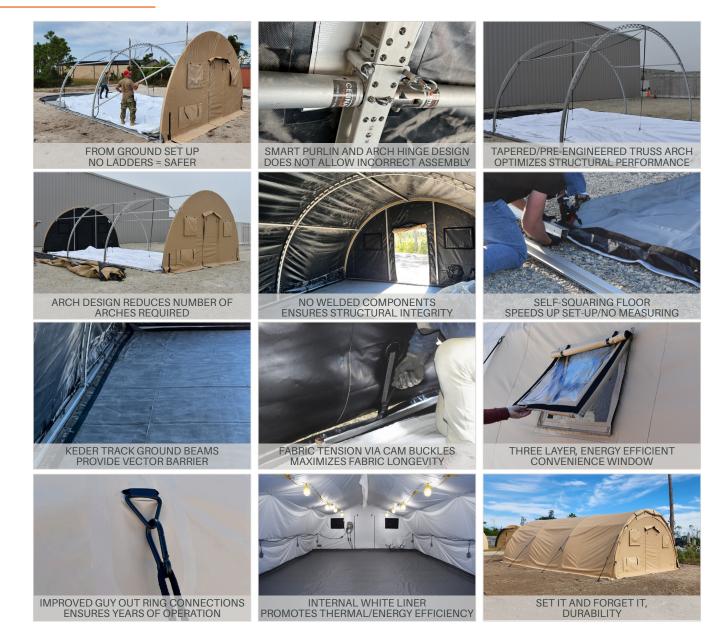

### Key Advantages:

#### **Features**

- Aluminum frame support system
- 100% from-ground installation
- No added heavy machinery required
- Minimal tool requirements
- Hinge attachments connect in seconds
- 463L-Pallet optimized
- Fully assembled in 30 minutes with 3 people

### Description

The CELINA Small Shelter uses the same base frame system as the Medium Shelter, but it's made to cover smaller spaces. The design of each arch spreads stress evenly down to the base plates and stakes and is erected in minutes. The self-squaring frame pieces fit together seamlessly, allowing for compact packing and ease of transportation The shelter's keder track fabric flooring provides a continuous and waterproof connection, guaranteeing a dry and secure environment. Additionally, its internal liner enhances thermal and energy efficiency, further elevating its functionality. Its adaptable design makes it suitable for a range of applications, providing a reliable space in different operational settings.