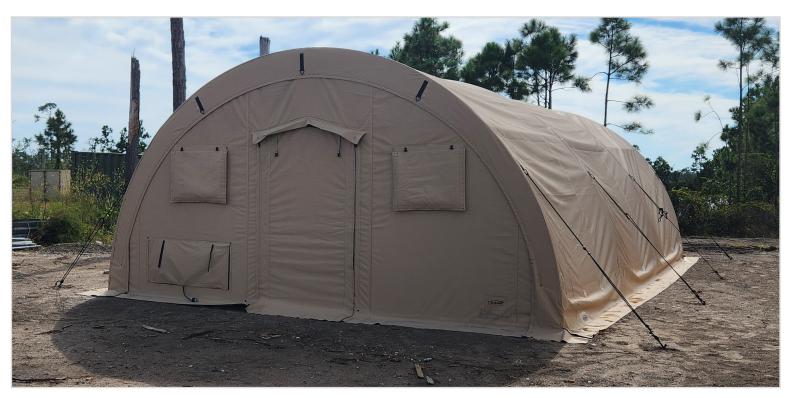

### Description

The CELINA Small Shelter uses the same base frame system as the Medium Shelter, but it's made to cover smaller spaces. The design of each arch spreads stress evenly down to the base plates and stakes and is erected in minutes. The self-squaring frame pieces fit together seamlessly, allowing for compact packing and ease of transportation The shelter's keder track fabric flooring provides a continuous and waterproof connection, guaranteeing a dry and secure environment. Additionally, its internal liner enhances thermal and energy efficiency, further elevating its functionality. Its adaptable design makes it suitable for a range of applications, providing a reliable space in different operational settings.

## Specifications

- Resists wind speeds up to 90 mph with gusts up to 100 mph
- Withstands 20 psf of snow load for up to 4 hour
- Rain load of 4" per hour with 40 mph Winds
- Water resistant, flame retardant fabric
- Berry Amendment Compliant
- Designed to meet or exceed US Military performance specifications
- Standard dimensions are 20' x 32.5'
- NSN: 8340-01-721-4172 (Tan)
- NSN: 8340-01-721-4164 (Green)